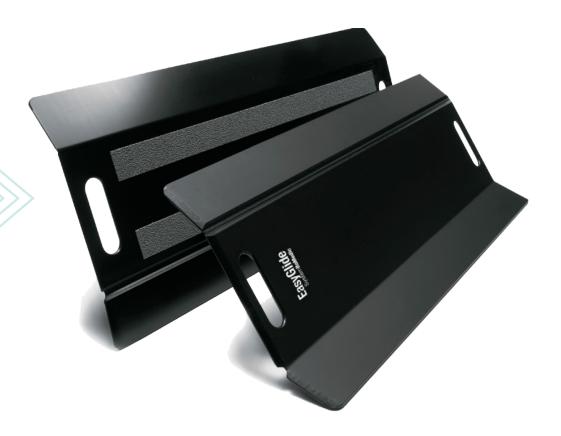

## **EasyGlide Transfer Board**

The flexible three-part sliding board is easy to place in front of the wheels of a wheelchair to protect against soiling during a sliding transfer. It is especially suitable for levelling out height differences or for bridging short distances.

## **Product Benefits:**

- Anti-slip protection on the underside for safety and security.
- The long sides can be folded to protect clothing from the wheelchair's wheels.
- Easy to transport
- Made of strong polyethylene and is available in different sizes.